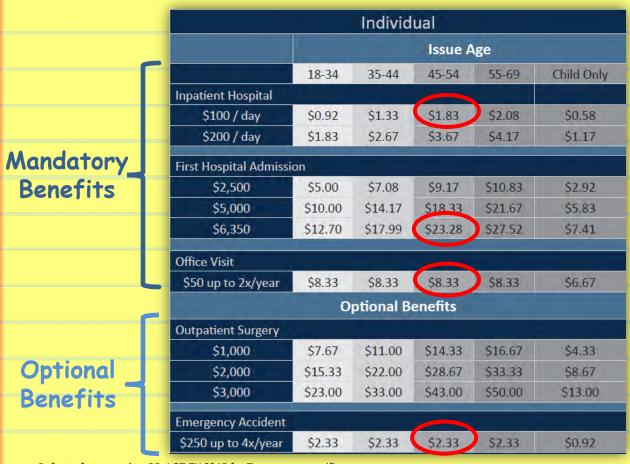

## Out-of-Pocket Protection Plan Rates

Refer to form number BB-AGT-TX 0315 for Texas state specific rates

Sample premium - Nan is a 50-year-old female. She chose a \$100 per day benefit, a \$6,350 hospital admission benefit and the optional emergency accident benefit. The Office Visit is included and not optional. Her total monthly premium is \$35.77

### Individual & Spouse

|                        |                 | Issue    | e Age   |         |
|------------------------|-----------------|----------|---------|---------|
|                        | 18-34           | 35-44    | 45-54   | 55-69   |
| Inpatient Hospital     |                 |          |         |         |
| \$100 / day            | \$1.67          | \$2.50   | \$3.25  | \$3.75  |
| \$200 / day            | \$3.33          | \$5.00   | \$6.50  | \$7.50  |
| First Hospital Admissi | on              |          |         |         |
| \$2,500                | \$8.75          | \$12.50  | \$16.25 | \$19.17 |
| \$5,000                | \$17.50         | \$25.00  | \$32.50 | \$38.33 |
| \$6,350                | \$22.23         | \$31.75  | \$41.28 | \$48.68 |
| Office Visit           |                 |          |         |         |
| \$50 up to 2x/year     | \$15.00         | \$15.00  | \$15.00 | \$15.00 |
|                        | <b>Optional</b> | Benefits |         |         |
| Outpatient Surgery     |                 |          |         |         |
| \$1,000                | \$13.33         | \$19.67  | \$26.00 | \$30.00 |
| \$2,000                | \$26.67         | \$39.33  | \$52.00 | \$60.00 |
| \$3,000                | \$40.00         | \$59.00  | \$78.00 | \$90.00 |
| Emergency Accident     |                 |          |         |         |
| \$250 up to 4x/year    | \$4.17          | \$4.17   | \$4.17  | \$4.17  |

### Individual & Family (up to 3 children)

|                        |                 | Issue    | e Age    |          |
|------------------------|-----------------|----------|----------|----------|
|                        | 18-34           | 35-44    | 45-54    | 55-69    |
| Inpatient Hospital     |                 |          |          |          |
| \$100 / day            | \$3.00          | \$3.83   | \$4.58   | \$5.17   |
| \$200 / day            | \$6.00          | \$7.67   | \$9.17   | \$10.33  |
| First Hospital Admissi | on              |          |          |          |
| \$2,500                | \$15.42         | \$19.17  | \$23.33  | \$25.83  |
| \$5,000                | \$30.83         | \$38.33  | \$46.67  | \$51.67  |
| \$6,350                | \$39.16         | \$48.68  | \$59.27  | \$65.62  |
| Office Visit           |                 |          |          |          |
| \$50 up to 2x/year     | \$33.33         | \$33.33  | \$33.33  | \$33.33  |
|                        | <b>Optional</b> | Benefits |          |          |
| Outpatient Surgery     |                 |          |          |          |
| \$1,000                | \$24.33         | \$30.33  | \$36.67  | \$40.67  |
| \$2,000                | \$48.67         | \$60.67  | \$73.33  | \$81.33  |
| \$3,000                | \$73.00         | \$91.00  | \$110.00 | \$122.00 |
| Emergency Accident     |                 |          |          |          |
| \$250 up to 4x/year    | \$6.42          | \$6.42   | \$6.42   | \$6.42   |